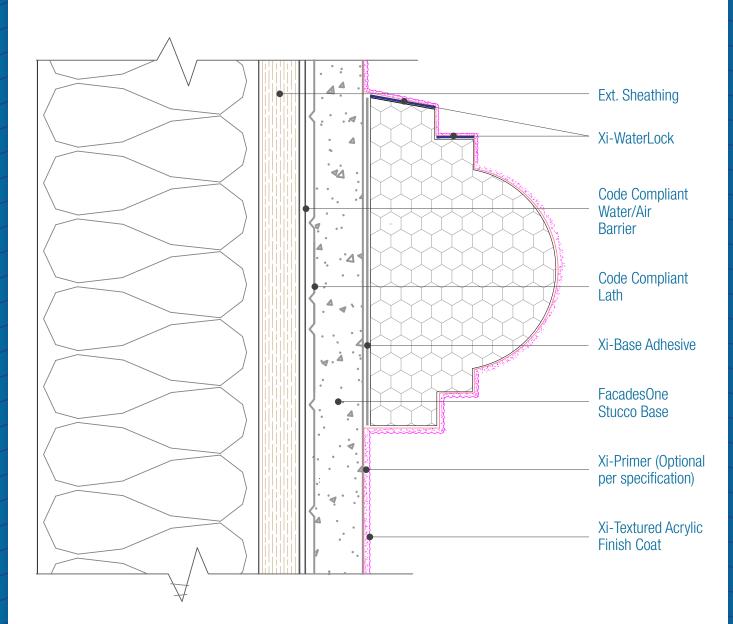

## FacadesOne Stucco Assembly Foam Shape

Date. 06-15-2020 | Detail. fo.l.4 v1

## NOTES:

- 1. Foam shape thickness for Non-combustible construction are limited to 4 inches in thickness.
- 2. Horizontal Sloped surfaces of foam shapes must be coated with FacadesXi-WaterLock.
- 3. Slope Minimums: Standing Snow areas 6:12, No Standing Snow 3:12